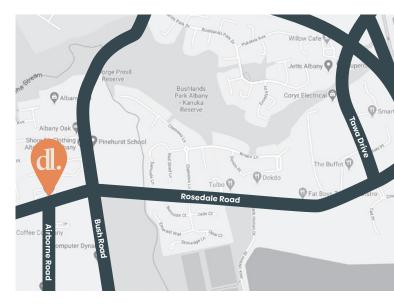

## How to find us.

If coming from the Northern Motorway, take the Greville Road Exit (412).

Turn onto **Tawa Drive** and continue until you reach the roundabout.

At the roundabout, turn right onto Rosedale Road.

Follow Rosedale Road until your reach **331 Rosedale Road** our building is on the right opposite Airborne Road.