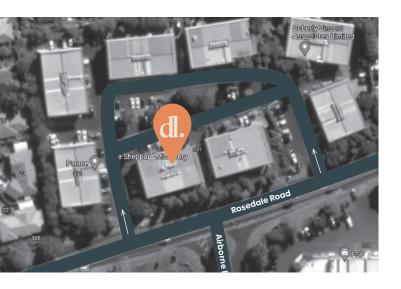

Follow Rosedale Road until your reach **331 Rosedale Road** our building is on the right opposite Airborne Road.

## Parking.

We have **5 parking spaces** for clients. 2 opposite the front of the building and 3 on the side with 'Reserved' signs.

09 915 4380 reception@davenportslaw.co.nz Building 2, 331 Rosedale Road, Albany, Auckland 0632 PO Box 302558, North Harbour, Auckland 0751